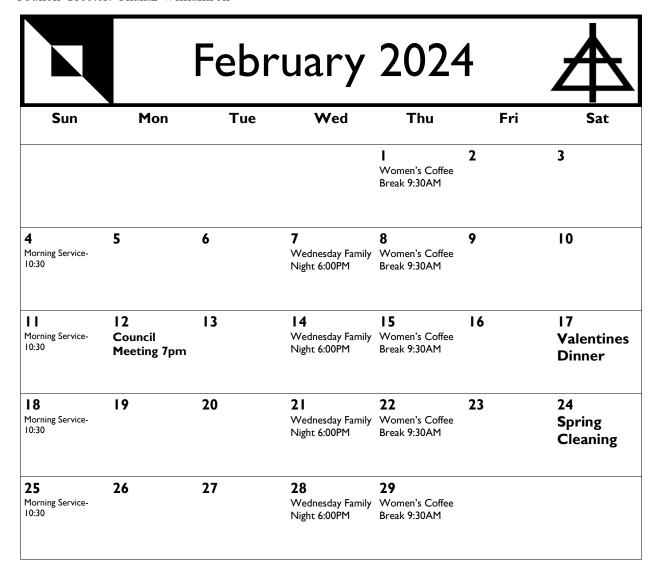

## Stephenville Christian Reformed Church

- I Ladies Fellowship Dinner @ Heidi Velsen's
- 12- Monthly Council Meeting 7pm
- 14- Ash Wednesday; Beginning of Lent
- 17- Valentines Fellowship Dinner 6:00pm
- 24 Church Spring Cleaning Day 10am 12pm
- 25- Communion

#### **Monthly Offering Schedule:**

- 4– General Fund
- 11– General Fund & SCS
- 18- General Fund
- 25- General Fund & Luke's Society

#### **Sunday Cookie Schedule:**

- 4– Jennifer Osinga
- 11-Esther Tucker
- 18- GeriAnn Kalsbeek
- 25– Jessica Hoekstra

#### **Nursery Schedule:**

- 4– GeriAnn & Jaclyn
- 11– DeeDee & Henry
- 18– Janna & Ryland
- 25– Laura & Kate